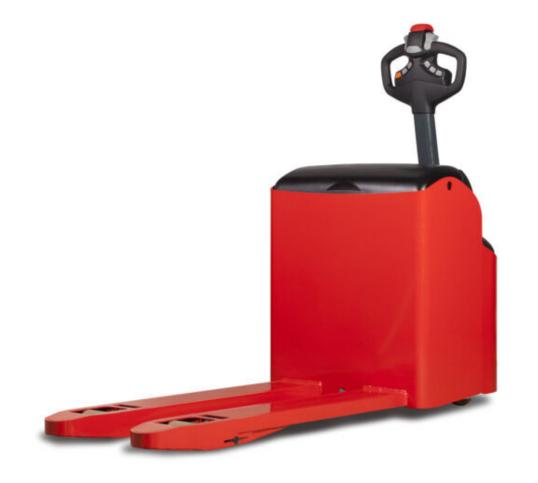

Technical sheet :

|      | Technical characteristics                            |
|------|------------------------------------------------------|
| 1.1  | Manufacturer                                         |
| 1.2  | Model Name                                           |
| 1.3  | Power source                                         |
| 1.4  | Operator type                                        |
| 1.5  | Max. capacity                                        |
| 1.6  | Load centre of gravity                               |
| 1.8  | Load distance, centre of drive axle to fork          |
| 1.9  | Wheelbase                                            |
| 1.5  | Weight                                               |
| 2.1  | Service weight                                       |
| 2.1  | Weight on front axle (laden) / rear axle (laden)     |
| 2.2  | Weight on front axle (Inladen) / rear axle (Iuladen) |
| 2.3  | Wheels                                               |
| 3.1  | Tyres type                                           |
| 3.2  | Dimensions of front wheels                           |
| 3.2  | Dimensions of rear wheels                            |
| 3.3  | Additional wheels (dimensions)                       |
| 3.4  | Number of front wheels / rear wheels                 |
| 3.6  | Front wheel gauge                                    |
| 3.7  | Rear wheel gauge                                     |
| 3.7  | Dimensions                                           |
| 4.4  | Max. lifting height                                  |
| 4.4  | Height tiller up min.                                |
| 4.9  | Height tiller up max.                                |
| 4.9  | Fork height in low position                          |
| 4.19 | Overall length                                       |
| 4.10 | Length to face of forks                              |
| 4.21 | Overall width                                        |
| 4.22 | Forks section / width / length                       |
| 4.25 | Fork spread                                          |
| 4.32 | Ground clearance at centre of wheelbase              |
| 4.34 | Aisle width for 800 x 1200 pallet lengthways         |
| 4.35 | Turning radius                                       |
| 4.55 | Performances                                         |
| 5.1  | Travel speed (laden / unladen)                       |
| 5.2  | Lifting speed (laden / unladen)                      |
| 5.3  | Lowering speed (laden / unladen)                     |
| 5.7  | Gradeability (laden / unladen)                       |
| 5.10 | Service brake                                        |
| 5.11 | Parking brake                                        |
|      | Engine                                               |
| 6.1  | Drive motor rating S2 60 min                         |
| 6.2  | Lift motor rating at S3 15%                          |
| 6.3  | Battery according to DIN 43531/35/36 A, B, C         |
| 6.4  | Battery / Batteries capacity                         |
| 6.5  | Battery weight (+/- 5%)                              |
|      | Miscellaneous                                        |
|      | motorialicout                                        |
| 8.1  | Type of drive control                                |

|           | EP 20 - Created on December 8, 2021 at 2:17:05 PM UTC |
|-----------|-------------------------------------------------------|
|           |                                                       |
|           | Metric                                                |
|           | Manitou                                               |
|           | EP 20                                                 |
|           | Battery                                               |
| 2         | Pedestrian                                            |
| Q         | 2000 kg                                               |
| C         | 600 mm                                                |
| x         | 953 mm<br>1372 mm                                     |
| У         | 1372 1111                                             |
|           | 482 kg                                                |
|           | 1077 kg / 1405 kg                                     |
|           | 337 kg / 145 kg                                       |
|           |                                                       |
|           | Bandage                                               |
|           | 230 x 75                                              |
|           | 4 x (82 x 70)                                         |
|           | 2 x (100 x 40)                                        |
|           | 3 / 4                                                 |
| b10       | 435 mm                                                |
| b11       | 366 mm                                                |
|           |                                                       |
| h3        | 125 mm                                                |
| h14       | 866 mm                                                |
| h14       | 1320 mm                                               |
| h13       | 85 mm                                                 |
| 11        | 1739 mm                                               |
| 12        | 589 mm                                                |
| b1        | 680 mm                                                |
| s / e / l | 45 mm x 175 mm / 1150 mm                              |
| b5        | 540 mm                                                |
| m2        | 35 mm                                                 |
| Ast       | 1939 m                                                |
| Wa        | 1544 mm                                               |
|           |                                                       |
|           | 5.80 km/h / 6 km/h                                    |
|           | 0.02 m/s / 0.03 m/s                                   |
|           | 0.04 m/s / 0.02 m/s                                   |
|           | 10 % / 25 %                                           |
|           | Electro magnetic                                      |
|           | Handle Release                                        |
|           | 1.20 kW                                               |
|           | 1.20 KW<br>1 kW                                       |
|           | DIN 43535-B                                           |
|           | 24 V / 180 Ah                                         |
|           | 180 kg                                                |
|           | 100 Kg                                                |
|           | AC                                                    |
|           | AC (5 dB(A))                                          |