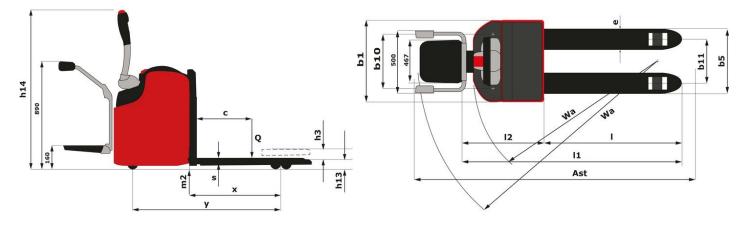

Technical sheet :

|      | Technical characteristics                            |
|------|------------------------------------------------------|
| 1.1  | Manufacturer                                         |
| 1.2  | Model Name                                           |
| 1.3  | Power source                                         |
| 1.4  | Operator type                                        |
| 1.5  | Max. capacity                                        |
| 1.6  | Load centre of gravity                               |
| 1.8  | Load distance, centre of drive axle to fork          |
| 1.9  | Wheelbase                                            |
| 1.5  | Weight                                               |
| 2.1  | Service weight                                       |
| 2.1  | Weight on front axle (laden) / rear axle (laden)     |
| 2.2  | Weight on front axle (Inladen) / rear axle (Iuladen) |
| 2.3  | Wheels                                               |
| 3.1  | Tyres type                                           |
| 3.2  | Dimensions of front wheels                           |
| 3.2  | Dimensions of rear wheels                            |
| 3.3  | Additional wheels (dimensions)                       |
| 3.4  | Number of front wheels / rear wheels                 |
| 3.6  | Front wheel gauge                                    |
| 3.7  | Rear wheel gauge                                     |
| 3.7  | Dimensions                                           |
| 4.4  | Max. lifting height                                  |
| 4.4  | Height tiller up min.                                |
| 4.9  | Height tiller up max.                                |
| 4.9  | Fork height in low position                          |
| 4.19 | Overall length                                       |
| 4.10 | Length to face of forks                              |
| 4.21 | Overall width                                        |
| 4.22 | Forks section / width / length                       |
| 4.25 | Fork spread                                          |
| 4.32 | Ground clearance at centre of wheelbase              |
| 4.34 | Aisle width for 800 x 1200 pallet lengthways         |
| 4.35 | Turning radius                                       |
| 4.55 | Performances                                         |
| 5.1  | Travel speed (laden / unladen)                       |
| 5.2  | Lifting speed (laden / unladen)                      |
| 5.3  | Lowering speed (laden / unladen)                     |
| 5.7  | Gradeability (laden / unladen)                       |
| 5.10 | Service brake                                        |
| 5.11 | Parking brake                                        |
|      | Engine                                               |
| 6.1  | Drive motor rating S2 60 min                         |
| 6.2  | Lift motor rating at S3 15%                          |
| 6.3  | Battery according to DIN 43531/35/36 A, B, C         |
| 6.4  | Battery / Batteries capacity                         |
| 6.5  | Battery weight (+/- 5%)                              |
|      | Miscellaneous                                        |
|      | motorialicout                                        |
| 8.1  | Type of drive control                                |

|           | EP 20 - Created on December 8, 2021 at 2:17:05 PM UTC |
|-----------|-------------------------------------------------------|
|           |                                                       |
|           | Metric                                                |
|           | Manitou                                               |
|           | EP 20                                                 |
|           | Battery                                               |
| 2         | Pedestrian                                            |
| Q         | 2000 kg                                               |
| C         | 600 mm                                                |
| x         | 953 mm<br>1372 mm                                     |
| У         | 1372 1111                                             |
|           | 482 kg                                                |
|           | 1077 kg / 1405 kg                                     |
|           | 337 kg / 145 kg                                       |
|           |                                                       |
|           | Bandage                                               |
|           | 230 x 75                                              |
|           | 4 x (82 x 70)                                         |
|           | 2 x (100 x 40)                                        |
|           | 3 / 4                                                 |
| b10       | 435 mm                                                |
| b11       | 366 mm                                                |
|           |                                                       |
| h3        | 125 mm                                                |
| h14       | 866 mm                                                |
| h14       | 1320 mm                                               |
| h13       | 85 mm                                                 |
| 11        | 1739 mm                                               |
| 12        | 589 mm                                                |
| b1        | 680 mm                                                |
| s / e / l | 45 mm x 175 mm / 1150 mm                              |
| b5        | 540 mm                                                |
| m2        | 35 mm                                                 |
| Ast       | 1939 m                                                |
| Wa        | 1544 mm                                               |
|           |                                                       |
|           | 5.80 km/h / 6 km/h                                    |
|           | 0.02 m/s / 0.03 m/s                                   |
|           | 0.04 m/s / 0.02 m/s                                   |
|           | 10 % / 25 %                                           |
|           | Electro magnetic                                      |
|           | Handle Release                                        |
|           | 1.20 kW                                               |
|           | 1.20 KW<br>1 kW                                       |
|           | DIN 43535-B                                           |
|           | 24 V / 180 Ah                                         |
|           | 180 kg                                                |
|           | 100 Kg                                                |
|           | AC                                                    |
|           | AC (5 dB(A))                                          |

## EP 20 - Dimensional drawing

Siège Social 430 rue de l'Aubinière - 44150 Ancenis Cedex - France Tel: +33(0)2 40 09 10 11 - Fax: +33 (0)2 40 09 10 97 www.manitou.com

This brochure describes versions and configuration options for Manitou products which may be fitted with different equipment. The equipment described in this brochure may be standard, optional or not available depending on version. Manitou reserves the right to change the specifications shown and described at any time and without prior warning. The manufacturer is not liable for the specifications given. For more information, contact your Manitou dealer. Non-contractual document. Product descriptions may differ from actual products. List of specifications is not comprehensive. The logos and visual identity of the company are the property of Manitou and may not be used without authorisation. All rights reserved. The photos and diagrams contained in thisbrochure are provided for information only.