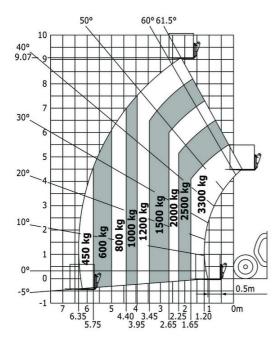

|
| Vibration on hands/arms                     | < 2.50 m/s²                                              |
| Miscellaneous                               |                                                          |
| Steering wheels (front / rear)              | 2/2                                                      |
| Drive wheels (front / rear)                 | 2/2                                                      |
| Safety / Safety cab homologation            | Standard EN 15000 / ROPS - FOPS level 2 cab              |
| Controls                                    | JSM                                                      |

## MT 933 Easy - Dimensional drawing







### MT 933 Easy - Load chart

### Machine on tyres with forks Metric







#### **Head Office**

B.P. 249 - 430 rue de l'Aubinière 44150 Ancenis Cedex - France Tel: +33 (0)2 40 09 10 11 - Fax: +33 (0)2 40 09 10 97 www.manitou.com



This publication provides a description of the configuration versions and options for Manitou products, which may differ for equipment. The equipment presented in this brochure may be part of a series, as an option, or it may not be available, depending on the versions. Manitou reserves the right, at any time and without notice, to amend the specifications described and represented. The specifications provided do not bind the manufacturer. For more details, please contact your Manitou agent. This is not a contractually binding document. The presentation of the products is not contractually binding. List of specifications non-exh