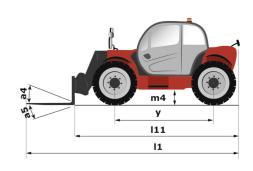

# MT 933 EASY

|                                             | MT 933 EASY Created on May 20, 2024 at 8:32:43 AM L      |
|---------------------------------------------|----------------------------------------------------------|
| Capacities                                  | Metric                                                   |
| Max. capacity                               | 3300 kg                                                  |
| Max. lifting height                         | 9.07 m                                                   |
| Max. outreach                               | 6.35 m                                                   |
| Breakout force with bucket                  | 5770 daN                                                 |
| Weight and dimensions                       |                                                          |
| Overall length to carriage                  | l11 4.68 m                                               |
| Length to face of forks                     | l2 4.68 m                                                |
| Overall width                               | b1 2.33 m                                                |
| Overall height                              | h17 2.30 m                                               |
| Wheelbase                                   | y 2.81 m                                                 |
| Ground clearance                            | m4 0.45 m                                                |
| Overall cab width                           | b4 0.89 m                                                |
| Tilt-up angle                               | a4 12 °                                                  |
| Tilt-down angle                             | a5 114 °                                                 |
| External turning radius (over tyres)        | Wa1 3.80 m                                               |
| Unladen weight                              | 7145 kg                                                  |
|                                             |                                                          |
| Overall weight                              | 7145 kg                                                  |
| Tires type                                  | Inflatable                                               |
| Standard tires                              | Alliance 400/80 - 24 - 162A8                             |
| Forks length / width / section              | I / e / s 1200 mm x 125 mm / 45 mm                       |
| Performances                                |                                                          |
| Lifting                                     | 8.90 s                                                   |
| Lowering                                    | 5.70 s                                                   |
| Extension                                   | 14.60 s                                                  |
| Retraction                                  | 8.80 s                                                   |
| Crowd                                       | 3.30 s                                                   |
| Dump                                        | 3.10 s                                                   |
| Engine                                      |                                                          |
| Engine brand                                | Deutz                                                    |
| Engine norm                                 | Stage V / Tier 4 final                                   |
| Engine model                                | TD 3.6 L                                                 |
| Number of cylinders / Capacity of cylinders | 4 - 3621 cm³                                             |
| I.C. Engine power rating - Power            | 75 Hp / 55 kW                                            |
| Max. torque / Engine rotation               | 340 Nm @ 1600 rpm                                        |
| Drawbar pull (Laden)                        | 7320 daN                                                 |
| Transmission                                |                                                          |
| Transmission type                           | Torque converter                                         |
| Number of gears (forward / reverse)         | 4 / 4                                                    |
| Max. travel speed                           | 24.90 km/h                                               |
| Parking brake                               | Manual                                                   |
| Service brake                               | Oil-immersed multi-discs braking on front & rea<br>axles |
| Hydraulics                                  | GAICS                                                    |
| Hydraulic pump type                         | Gear pump                                                |
| Hydraulic flow / Pressure                   | 92.70 l/min-260 bar                                      |
| Tank capacities                             | 92./V I/IIIII1200 08I                                    |
|                                             | 10                                                       |
| Engine oil                                  | 128 I                                                    |
| Hydraulic oil Fuel tank                     | 128 I<br>120 I                                           |
| Noise and vibration                         | 1201                                                     |
|                                             | 70.40                                                    |
| Noise at driving position (LpA)             | 79 dB                                                    |
| Noise to environment (LwA)                  | 104 dB                                                   |
| Vibration on hands/arms                     | < 2.50 m/s²                                              |
| Miscellaneous                               |                                                          |
| Steering wheels (front / rear)              | 2/2                                                      |
| Drive wheels (front / rear)                 | 2/2                                                      |
| Safety / Safety cab homologation            | Standard EN 15000 / ROPS - FOPS level 2 cab              |
| Controls                                    | JSM                                                      |