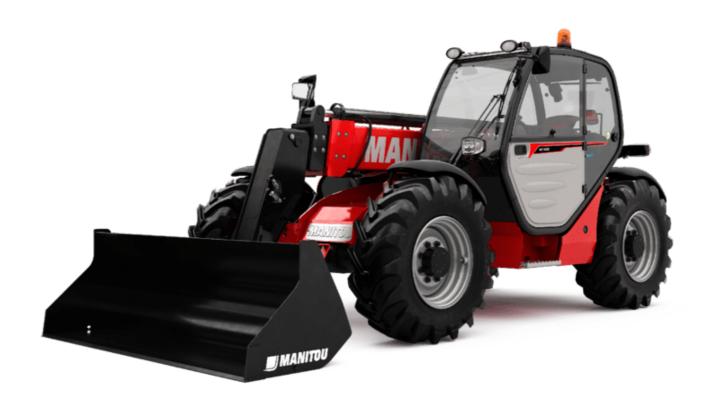

# MT 933 EASY

|                                             | MT 933 EASY Created on May 20, 2024 at 8:32:43 AM L      |
|---------------------------------------------|----------------------------------------------------------|
| Capacities                                  | Metric                                                   |
| Max. capacity                               | 3300 kg                                                  |
| Max. lifting height                         | 9.07 m                                                   |
| Max. outreach                               | 6.35 m                                                   |
| Breakout force with bucket                  | 5770 daN                                                 |
| Weight and dimensions                       |                                                          |
| Overall length to carriage                  | l11 4.68 m                                               |
| Length to face of forks                     | l2 4.68 m                                                |
| Overall width                               | b1 2.33 m                                                |
| Overall height                              | h17 2.30 m                                               |
| Wheelbase                                   | y 2.81 m                                                 |
| Ground clearance                            | m4 0.45 m                                                |
| Overall cab width                           | b4 0.89 m                                                |
| Tilt-up angle                               | a4 12 °                                                  |
| Tilt-down angle                             | a5 114 °                                                 |
| External turning radius (over tyres)        | Wa1 3.80 m                                               |
| Unladen weight                              | 7145 kg                                                  |
|                                             |                                                          |
| Overall weight                              | 7145 kg                                                  |
| Tires type                                  | Inflatable                                               |
| Standard tires                              | Alliance 400/80 - 24 - 162A8                             |
| Forks length / width / section              | I / e / s 1200 mm x 125 mm / 45 mm                       |
| Performances                                |                                                          |
| Lifting                                     | 8.90 s                                                   |
| Lowering                                    | 5.70 s                                                   |
| Extension                                   | 14.60 s                                                  |
| Retraction                                  | 8.80 s                                                   |
| Crowd                                       | 3.30 s                                                   |
| Dump                                        | 3.10 s                                                   |
| Engine                                      |                                                          |
| Engine brand                                | Deutz                                                    |
| Engine norm                                 | Stage V / Tier 4 final                                   |
| Engine model                                | TD 3.6 L                                                 |
| Number of cylinders / Capacity of cylinders | 4 - 3621 cm³                                             |
| I.C. Engine power rating - Power            | 75 Hp / 55 kW                                            |
| Max. torque / Engine rotation               | 340 Nm @ 1600 rpm                                        |
| Drawbar pull (Laden)                        | 7320 daN                                                 |
| Transmission                                |                                                          |
| Transmission type                           | Torque converter                                         |
| Number of gears (forward / reverse)         | 4 / 4                                                    |
| Max. travel speed                           | 24.90 km/h                                               |
| Parking brake                               | Manual                                                   |
| Service brake                               | Oil-immersed multi-discs braking on front & rea<br>axles |
| Hydraulics                                  | GAICS                                                    |
| Hydraulic pump type                         | Gear pump                                                |
| Hydraulic flow / Pressure                   | 92.70 l/min-260 bar                                      |
| Tank capacities                             | 92./V I/IIIII1200 08I                                    |
|                                             | 10                                                       |
| Engine oil                                  | 128 I                                                    |
| Hydraulic oil Fuel tank                     | 128 I<br>120 I                                           |
| Noise and vibration                         | 1201                                                     |
|                                             | 70.40                                                    |
| Noise at driving position (LpA)             | 79 dB                                                    |
| Noise to environment (LwA)                  | 104 dB                                                   |
| Vibration on hands/arms                     | < 2.50 m/s²                                              |
| Miscellaneous                               |                                                          |
| Steering wheels (front / rear)              | 2/2                                                      |
| Drive wheels (front / rear)                 | 2/2                                                      |
| Safety / Safety cab homologation            | Standard EN 15000 / ROPS - FOPS level 2 cab              |
| Controls                                    | JSM                                                      |