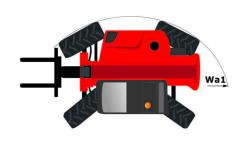

# MT 933 EASY

|                                             | MT 933 EASY Created on May 20, 2024 at 8:32:43 AM L      |
|---------------------------------------------|----------------------------------------------------------|
| Capacities                                  | Metric                                                   |
| Max. capacity                               | 3300 kg                                                  |
| Max. lifting height                         | 9.07 m                                                   |
| Max. outreach                               | 6.35 m                                                   |
| Breakout force with bucket                  | 5770 daN                                                 |
| Weight and dimensions                       |                                                          |
| Overall length to carriage                  | l11 4.68 m                                               |
| Length to face of forks                     | l2 4.68 m                                                |
| Overall width                               | b1 2.33 m                                                |
| Overall height                              | h17 2.30 m                                               |
| Wheelbase                                   | y 2.81 m                                                 |
| Ground clearance                            | m4 0.45 m                                                |
| Overall cab width                           | b4 0.89 m                                                |
| Tilt-up angle                               | a4 12 °                                                  |
| Tilt-down angle                             | a5 114 °                                                 |
| External turning radius (over tyres)        | Wa1 3.80 m                                               |
| Unladen weight                              | 7145 kg                                                  |
|                                             |                                                          |
| Overall weight                              | 7145 kg                                                  |
| Tires type                                  | Inflatable                                               |
| Standard tires                              | Alliance 400/80 - 24 - 162A8                             |
| Forks length / width / section              | I / e / s 1200 mm x 125 mm / 45 mm                       |
| Performances                                |                                                          |
| Lifting                                     | 8.90 s                                                   |
| Lowering                                    | 5.70 s                                                   |
| Extension                                   | 14.60 s                                                  |
| Retraction                                  | 8.80 s                                                   |
| Crowd                                       | 3.30 s                                                   |
| Dump                                        | 3.10 s                                                   |
| Engine                                      |                                                          |
| Engine brand                                | Deutz                                                    |
| Engine norm                                 | Stage V / Tier 4 final                                   |
| Engine model                                | TD 3.6 L                                                 |
| Number of cylinders / Capacity of cylinders | 4 - 3621 cm³                                             |
| I.C. Engine power rating - Power            | 75 Hp / 55 kW                                            |
| Max. torque / Engine rotation               | 340 Nm @ 1600 rpm                                        |
| Drawbar pull (Laden)                        | 7320 daN                                                 |
| Transmission                                |                                                          |
| Transmission type                           | Torque converter                                         |
| Number of gears (forward / reverse)         | 4 / 4                                                    |
| Max. travel speed                           | 24.90 km/h                                               |
| Parking brake                               | Manual                                                   |
| Service brake                               | Oil-immersed multi-discs braking on front & rea<br>axles |
| Hydraulics                                  | GAICS                                                    |
| Hydraulic pump type                         | Gear pump                                                |
| Hydraulic flow / Pressure                   | 92.70 l/min-260 bar                                      |
| Tank capacities                             | 92./V I/IIIII1200 08I                                    |
|                                             | 10                                                       |
| Engine oil                                  | 128 I                                                    |
| Hydraulic oil Fuel tank                     | 128 I<br>120 I                                           |
| Noise and vibration                         | 1201                                                     |
|                                             | 70.40                                                    |
| Noise at driving position (LpA)             | 79 dB                                                    |
| Noise to environment (LwA)                  | 104 dB                                                   |
| Vibration on hands/arms                     | < 2.50 m/s²                                              |
| Miscellaneous                               |                                                          |
| Steering wheels (front / rear)              | 2/2                                                      |
| Drive wheels (front / rear)                 | 2/2                                                      |
| Safety / Safety cab homologation            | Standard EN 15000 / ROPS - FOPS level 2 cab              |
| Controls                                    | JSM                                                      |