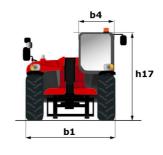

# MT 933 EASY

|                                             | MT 933 EASY Created on May 20, 2024 at 8:32:43 AM L      |
|---------------------------------------------|----------------------------------------------------------|
| Capacities                                  | Metric                                                   |
| Max. capacity                               | 3300 kg                                                  |
| Max. lifting height                         | 9.07 m                                                   |
| Max. outreach                               | 6.35 m                                                   |
| Breakout force with bucket                  | 5770 daN                                                 |
| Weight and dimensions                       |                                                          |
| Overall length to carriage                  | l11 4.68 m                                               |
| Length to face of forks                     | l2 4.68 m                                                |
| Overall width                               | b1 2.33 m                                                |
| Overall height                              | h17 2.30 m                                               |
| Wheelbase                                   | y 2.81 m                                                 |
| Ground clearance                            | m4 0.45 m                                                |
| Overall cab width                           | b4 0.89 m                                                |
| Tilt-up angle                               | a4 12 °                                                  |
| Tilt-down angle                             | a5 114 °                                                 |
| External turning radius (over tyres)        | Wa1 3.80 m                                               |
| Unladen weight                              | 7145 kg                                                  |
|                                             |                                                          |
| Overall weight                              | 7145 kg                                                  |
| Tires type                                  | Inflatable                                               |
| Standard tires                              | Alliance 400/80 - 24 - 162A8                             |
| Forks length / width / section              | I / e / s 1200 mm x 125 mm / 45 mm                       |
| Performances                                |                                                          |
| Lifting                                     | 8.90 s                                                   |
| Lowering                                    | 5.70 s                                                   |
| Extension                                   | 14.60 s                                                  |
| Retraction                                  | 8.80 s                                                   |
| Crowd                                       | 3.30 s                                                   |
| Dump                                        | 3.10 s                                                   |
| Engine                                      |                                                          |
| Engine brand                                | Deutz                                                    |
| Engine norm                                 | Stage V / Tier 4 final                                   |
| Engine model                                | TD 3.6 L                                                 |
| Number of cylinders / Capacity of cylinders | 4 - 3621 cm³                                             |
| I.C. Engine power rating - Power            | 75 Hp / 55 kW                                            |
| Max. torque / Engine rotation               | 340 Nm @ 1600 rpm                                        |
| Drawbar pull (Laden)                        | 7320 daN                                                 |
| Transmission                                |                                                          |
| Transmission type                           | Torque converter                                         |
| Number of gears (forward / reverse)         | 4 / 4                                                    |
| Max. travel speed                           | 24.90 km/h                                               |
| Parking brake                               | Manual                                                   |
| Service brake                               | Oil-immersed multi-discs braking on front & rea<br>axles |
| Hydraulics                                  | GAICS                                                    |
| Hydraulic pump type                         | Gear pump                                                |
| Hydraulic flow / Pressure                   | 92.70 l/min-260 bar                                      |
| Tank capacities                             | 92./V I/IIIII1200 08I                                    |
|                                             | 10                                                       |
| Engine oil                                  | 128 I                                                    |
| Hydraulic oil Fuel tank                     | 128 I<br>120 I                                           |
| Noise and vibration                         | 1201                                                     |
|                                             | 70.40                                                    |
| Noise at driving position (LpA)             | 79 dB                                                    |
| Noise to environment (LwA)                  | 104 dB                                                   |
| Vibration on hands/arms                     | < 2.50 m/s²                                              |
| Miscellaneous                               |                                                          |
| Steering wheels (front / rear)              | 2/2                                                      |
| Drive wheels (front / rear)                 | 2/2                                                      |
| Safety / Safety cab homologation            | Standard EN 15000 / ROPS - FOPS level 2 cab              |
| Controls                                    | JSM                                                      |