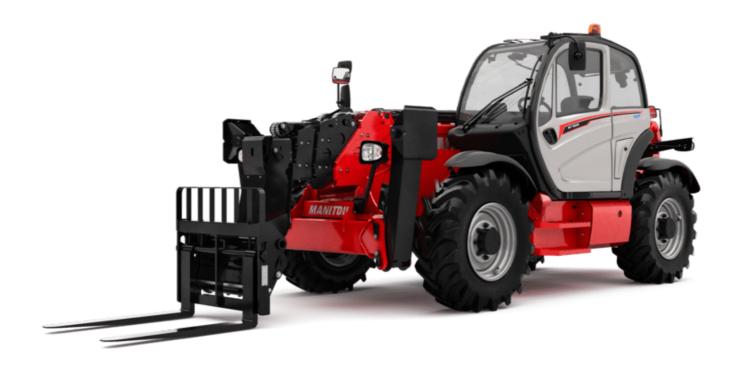

# MT 1840 ST5

|                                             | мт 1840 sтs Created on May 20, 2024 at 8:32:10 AM UT |
|---------------------------------------------|------------------------------------------------------|
| Capacities                                  | Metric                                               |
| Max. capacity                               | 4000 kg                                              |
| Max. lifting height                         | 17.55 m                                              |
| Max. outreach                               | 13.08 m                                              |
| Breakout force with bucket                  | 7766 daN                                             |
| Weight and dimensions                       | 7700 duit                                            |
| Overall length to carriage                  | l11 6.15 m                                           |
|                                             | 111 0.13 m                                           |
| Length to face of forks                     |                                                      |
| Overall width                               | b1 2.36 m                                            |
| Overall height                              | h17 2.45 m                                           |
| Wheelbase                                   | y 3.07 m                                             |
| Ground clearance                            | m4 0.37 m                                            |
| Overall cab width                           | b4 0.89 m                                            |
| Tilt-up angle                               | a4 16 °                                              |
| Tilt-down angle                             | a5 110°                                              |
| External turning radius (over tyres)        | Wa1 3.94 m                                           |
| Unladen weight (with forks)                 | 11870 kg                                             |
| Overall weight                              | 11870 kg                                             |
| Tires type                                  | Pneumatic                                            |
| Standard tires                              | Alliance 400/80 - 24 - 162A8                         |
| Forks length / width / section              | I / e / s 1200 mm x 125 mm / 45 mm                   |
| Performances                                |                                                      |
| Lifting                                     | 16 s                                                 |
| Lowering                                    | 12 s                                                 |
| Extension                                   | 16 s                                                 |
| Retraction                                  | 13 s                                                 |
|                                             |                                                      |
| Scoop                                       | 4s                                                   |
| Crowd                                       | 4 s                                                  |
| Dump                                        | 4 s                                                  |
| Engine                                      |                                                      |
| Engine brand                                | Deutz                                                |
| Engine norm                                 | Stage V                                              |
| Engine model                                | TCD 3.6                                              |
| Number of cylinders / Capacity of cylinders | 4 - 3621 cm <sup>3</sup>                             |
| I.C. Engine power rating - Power            | 100 Hp / 75 kW                                       |
| Max. torque / Engine rotation               | 410 Nm @ 1600 грm                                    |
| Drawbar pull (Laden)                        | 7850 daN                                             |
| Transmission                                |                                                      |
| Transmission type                           | Torque converter                                     |
| Number of gears (forward / reverse)         | 4/4                                                  |
| Travel speed (laden)                        | 25 km/h                                              |
| Max. travel speed                           | 24.90 km/h                                           |
| Parking brake                               | Automatic parking brake                              |
| Service brake                               | Oil-immersed multi-discs on front & rear axles       |
| Hydraulics                                  | On miniciped mate along on front a lear axies        |
| Hydraulic pump type                         | Coornimp                                             |
| Hydraulic flow / Pressure                   | Gear pump<br>167 l/min-270 bar                       |
| •                                           | 10/ I/min-2/U bar                                    |
| Tank capacities                             |                                                      |
| Engine oil                                  | 101                                                  |
| Hydraulic oil                               | 135                                                  |
| Fuel tank                                   | 140 l                                                |
| DEF tank capacity                           | 22.60                                                |
| Noise and vibration                         |                                                      |
| Noise at driving position (LpA)             | 79 dB                                                |
| Noise to environment (LwA)                  | 106 dB                                               |
| Vibration on hands/arms                     | < 2.50 m/s²                                          |
| Miscellaneous                               |                                                      |
| Steering wheels (front / rear)              | 2/2                                                  |
| Drive wheels (front / rear)                 | 2/2                                                  |
| Safety cab homologation                     | ROPS - FOPS level 2 cab                              |
| Controls                                    | JSM                                                  |
|                                             | 55                                                   |