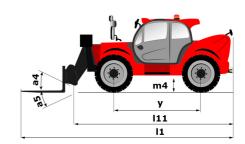

## MT 1840 ST5 - Dimensional drawing

# MT 1840 ST5

|                                             | мт 1840 sтs Created on May 20, 2024 at 8:32:10 AM UT |
|---------------------------------------------|------------------------------------------------------|
| Capacities                                  | Metric                                               |
| Max. capacity                               | 4000 kg                                              |
| Max. lifting height                         | 17.55 m                                              |
| Max. outreach                               | 13.08 m                                              |
| Breakout force with bucket                  | 7766 daN                                             |
| Weight and dimensions                       | 7700 duit                                            |
| Overall length to carriage                  | l11 6.15 m                                           |
|                                             | 111 0.13 m                                           |
| Length to face of forks                     |                                                      |
| Overall width                               | b1 2.36 m                                            |
| Overall height                              | h17 2.45 m                                           |
| Wheelbase                                   | y 3.07 m                                             |
| Ground clearance                            | m4 0.37 m                                            |
| Overall cab width                           | b4 0.89 m                                            |
| Tilt-up angle                               | a4 16 °                                              |
| Tilt-down angle                             | a5 110°                                              |
| External turning radius (over tyres)        | Wa1 3.94 m                                           |
| Unladen weight (with forks)                 | 11870 kg                                             |
| Overall weight                              | 11870 kg                                             |
| Tires type                                  | Pneumatic                                            |
| Standard tires                              | Alliance 400/80 - 24 - 162A8                         |
| Forks length / width / section              | I / e / s 1200 mm x 125 mm / 45 mm                   |
| Performances                                |                                                      |
| Lifting                                     | 16 s                                                 |
| Lowering                                    | 12 s                                                 |
| Extension                                   | 16 s                                                 |
| Retraction                                  | 13 s                                                 |
|                                             |                                                      |
| Scoop                                       | 4s                                                   |
| Crowd                                       | 4 s                                                  |
| Dump                                        | 4 s                                                  |
| Engine                                      |                                                      |
| Engine brand                                | Deutz                                                |
| Engine norm                                 | Stage V                                              |
| Engine model                                | TCD 3.6                                              |
| Number of cylinders / Capacity of cylinders | 4 - 3621 cm <sup>3</sup>                             |
| I.C. Engine power rating - Power            | 100 Hp / 75 kW                                       |
| Max. torque / Engine rotation               | 410 Nm @ 1600 грm                                    |
| Drawbar pull (Laden)                        | 7850 daN                                             |
| Transmission                                |                                                      |
| Transmission type                           | Torque converter                                     |
| Number of gears (forward / reverse)         | 4/4                                                  |
| Travel speed (laden)                        | 25 km/h                                              |
| Max. travel speed                           | 24.90 km/h                                           |
| Parking brake                               | Automatic parking brake                              |
| Service brake                               | Oil-immersed multi-discs on front & rear axles       |
| Hydraulics                                  | On miniciped mate along on front a lear axies        |
| Hydraulic pump type                         | Coornimp                                             |
| Hydraulic flow / Pressure                   | Gear pump<br>167 l/min-270 bar                       |
| •                                           | 10/ I/min-2/U bar                                    |
| Tank capacities                             |                                                      |
| Engine oil                                  | 101                                                  |
| Hydraulic oil                               | 135                                                  |
| Fuel tank                                   | 140 l                                                |
| DEF tank capacity                           | 22.60                                                |
| Noise and vibration                         |                                                      |
| Noise at driving position (LpA)             | 79 dB                                                |
| Noise to environment (LwA)                  | 106 dB                                               |
| Vibration on hands/arms                     | < 2.50 m/s²                                          |
| Miscellaneous                               |                                                      |
| Steering wheels (front / rear)              | 2/2                                                  |
| Drive wheels (front / rear)                 | 2/2                                                  |
| Safety cab homologation                     | ROPS - FOPS level 2 cab                              |
| Controls                                    | JSM                                                  |
|                                             | 55                                                   |