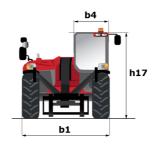

## MT 1840 ST5 - Dimensional drawing

# MT 1840 ST5

|                                             | мт 1840 sтs Created on May 20, 2024 at 8:32:10 AM UT |
|---------------------------------------------|------------------------------------------------------|
| Capacities                                  | Metric                                               |
| Max. capacity                               | 4000 kg                                              |
| Max. lifting height                         | 17.55 m                                              |
| Max. outreach                               | 13.08 m                                              |
| Breakout force with bucket                  | 7766 daN                                             |
| Weight and dimensions                       | 7700 duit                                            |
| Overall length to carriage                  | l11 6.15 m                                           |
|                                             | 111 0.13 m                                           |
| Length to face of forks                     |                                                      |
| Overall width                               | b1 2.36 m                                            |
| Overall height                              | h17 2.45 m                                           |
| Wheelbase                                   | y 3.07 m                                             |
| Ground clearance                            | m4 0.37 m                                            |
| Overall cab width                           | b4 0.89 m                                            |
| Tilt-up angle                               | a4 16 °                                              |
| Tilt-down angle                             | a5 110°                                              |
| External turning radius (over tyres)        | Wa1 3.94 m                                           |
| Unladen weight (with forks)                 | 11870 kg                                             |
| Overall weight                              | 11870 kg                                             |
| Tires type                                  | Pneumatic                                            |
| Standard tires                              | Alliance 400/80 - 24 - 162A8                         |
| Forks length / width / section              | I / e / s 1200 mm x 125 mm / 45 mm                   |
| Performances                                |                                                      |
| Lifting                                     | 16 s                                                 |
| Lowering                                    | 12 s                                                 |
| Extension                                   | 16 s                                                 |
| Retraction                                  | 13 s                                                 |
|                                             |                                                      |
| Scoop                                       | 4s                                                   |
| Crowd                                       | 4 s                                                  |
| Dump                                        | 4 s                                                  |
| Engine                                      |                                                      |
| Engine brand                                | Deutz                                                |
| Engine norm                                 | Stage V                                              |
| Engine model                                | TCD 3.6                                              |
| Number of cylinders / Capacity of cylinders | 4 - 3621 cm <sup>3</sup>                             |
| I.C. Engine power rating - Power            | 100 Hp / 75 kW                                       |
| Max. torque / Engine rotation               | 410 Nm @ 1600 грm                                    |
| Drawbar pull (Laden)                        | 7850 daN                                             |
| Transmission                                |                                                      |
| Transmission type                           | Torque converter                                     |
| Number of gears (forward / reverse)         | 4/4                                                  |
| Travel speed (laden)                        | 25 km/h                                              |
| Max. travel speed                           | 24.90 km/h                                           |
| Parking brake                               | Automatic parking brake                              |
| Service brake                               | Oil-immersed multi-discs on front & rear axles       |
| Hydraulics                                  | On miniciped mate along on front a lear axies        |
| Hydraulic pump type                         | Coornimp                                             |
| Hydraulic flow / Pressure                   | Gear pump<br>167 l/min-270 bar                       |
| •                                           | 10/ I/min-2/U bar                                    |
| Tank capacities                             |                                                      |
| Engine oil                                  | 101                                                  |
| Hydraulic oil                               | 135                                                  |
| Fuel tank                                   | 140 l                                                |
| DEF tank capacity                           | 22.60                                                |
| Noise and vibration                         |                                                      |
| Noise at driving position (LpA)             | 79 dB                                                |
| Noise to environment (LwA)                  | 106 dB                                               |
| Vibration on hands/arms                     | < 2.50 m/s²                                          |
| Miscellaneous                               |                                                      |
| Steering wheels (front / rear)              | 2/2                                                  |
| Drive wheels (front / rear)                 | 2/2                                                  |
| Safety cab homologation                     | ROPS - FOPS level 2 cab                              |
| Controls                                    | JSM                                                  |
|                                             | 55                                                   |