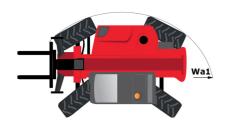

## MT 1840 ST5 - Dimensional drawing

# MT 1840 ST5

|                                             | мт 1840 sтs Created on May 20, 2024 at 8:32:10 AM UT |
|---------------------------------------------|------------------------------------------------------|
| Capacities                                  | Metric                                               |
| Max. capacity                               | 4000 kg                                              |
| Max. lifting height                         | 17.55 m                                              |
| Max. outreach                               | 13.08 m                                              |
| Breakout force with bucket                  | 7766 daN                                             |
| Weight and dimensions                       | 7700 duit                                            |
| Overall length to carriage                  | l11 6.15 m                                           |
|                                             | 111 0.13 m                                           |
| Length to face of forks                     |                                                      |
| Overall width                               | b1 2.36 m                                            |
| Overall height                              | h17 2.45 m                                           |
| Wheelbase                                   | y 3.07 m                                             |
| Ground clearance                            | m4 0.37 m                                            |
| Overall cab width                           | b4 0.89 m                                            |
| Tilt-up angle                               | a4 16 °                                              |
| Tilt-down angle                             | a5 110°                                              |
| External turning radius (over tyres)        | Wa1 3.94 m                                           |
| Unladen weight (with forks)                 | 11870 kg                                             |
| Overall weight                              | 11870 kg                                             |
| Tires type                                  | Pneumatic                                            |
| Standard tires                              | Alliance 400/80 - 24 - 162A8                         |
| Forks length / width / section              | I / e / s 1200 mm x 125 mm / 45 mm                   |
| Performances                                |                                                      |
| Lifting                                     | 16 s                                                 |
| Lowering                                    | 12 s                                                 |
| Extension                                   | 16 s                                                 |
| Retraction                                  | 13 s                                                 |
|                                             |                                                      |
| Scoop                                       | 4s                                                   |
| Crowd                                       | 4 s                                                  |
| Dump                                        | 4 s                                                  |
| Engine                                      |                                                      |
| Engine brand                                | Deutz                                                |
| Engine norm                                 | Stage V                                              |
| Engine model                                | TCD 3.6                                              |
| Number of cylinders / Capacity of cylinders | 4 - 3621 cm <sup>3</sup>                             |
| I.C. Engine power rating - Power            | 100 Hp / 75 kW                                       |
| Max. torque / Engine rotation               | 410 Nm @ 1600 грm                                    |
| Drawbar pull (Laden)                        | 7850 daN                                             |
| Transmission                                |                                                      |
| Transmission type                           | Torque converter                                     |
| Number of gears (forward / reverse)         | 4/4                                                  |
| Travel speed (laden)                        | 25 km/h                                              |
| Max. travel speed                           | 24.90 km/h                                           |
| Parking brake                               | Automatic parking brake                              |
| Service brake                               | Oil-immersed multi-discs on front & rear axles       |
| Hydraulics                                  | On miniciped mate along on front a lear axies        |
| Hydraulic pump type                         | Coornimp                                             |
| Hydraulic flow / Pressure                   | Gear pump<br>167 l/min-270 bar                       |
| •                                           | 10/ I/min-2/U bar                                    |
| Tank capacities                             |                                                      |
| Engine oil                                  | 101                                                  |
| Hydraulic oil                               | 135                                                  |
| Fuel tank                                   | 140 l                                                |
| DEF tank capacity                           | 22.60                                                |
| Noise and vibration                         |                                                      |
| Noise at driving position (LpA)             | 79 dB                                                |
| Noise to environment (LwA)                  | 106 dB                                               |
| Vibration on hands/arms                     | < 2.50 m/s²                                          |
| Miscellaneous                               |                                                      |
| Steering wheels (front / rear)              | 2/2                                                  |
| Drive wheels (front / rear)                 | 2/2                                                  |
| Safety cab homologation                     | ROPS - FOPS level 2 cab                              |
| Controls                                    | JSM                                                  |
|                                             | 55                                                   |