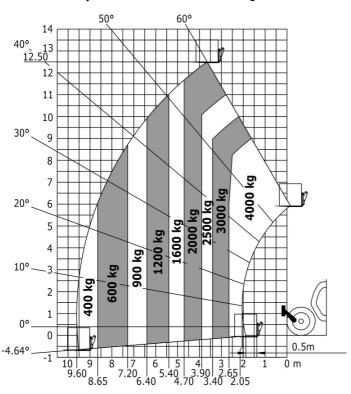

## MT 1840 ST5 - Load chart

Machine on tyres with forks - with levelling device Metric