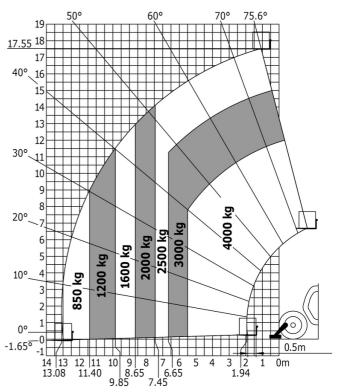

aneous                               |                                                      |
| Steering wheels (front / rear)              | 2/2                                                  |
| Drive wheels (front / rear)                 | 2/2                                                  |
| Safety cab homologation                     | ROPS - FOPS level 2 cab                              |
| Controls                                    | JSM                                                  |
|                                             | 55                                                   |

## MT 1840 ST5 - Dimensional drawing







## MT 1840 ST5 - Load chart

Machine on tyres with forks - with levelling device Metric



#### Machine on lowered stabilisers with forks Metric







#### **Head Office**

B.P. 249 - 430 rue de l'Aubinière 44150 Ancenis Cedex - France Tel: +33 (0)2 40 09 10 11 - Fax: +33 (0)2 40 09 10 97 www.manitou.com



This publication provides a description of the configuration versions and options for Manitou products, which may differ for equipment. The equipment presented in this brochure may be part of a series, as an option, or it may not be available, depending on the versions. Manitou reserves the right, at any time and without notice, to amend the specifications described and represented. The specifications provided do not bind the manufacturer. For more details, please contact your Manitou agent. This is not a contractually binding document. The presentation of the products is not contractually binding. List of specifications non-exh