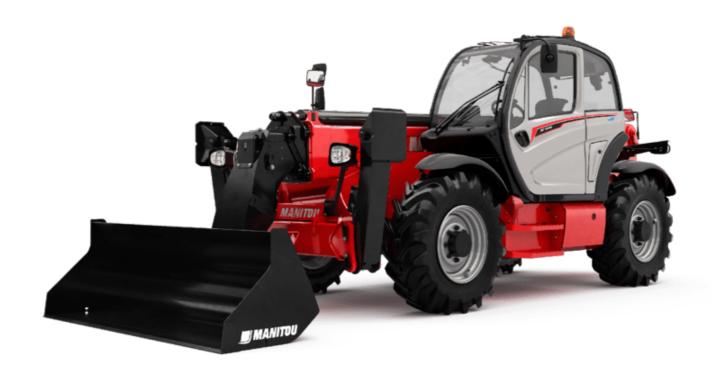

# **MT 1440 EASY ST5**

|                                             | MT 1440 EASY STS Created on May 18, 2024 at 9:43:06 |
|---------------------------------------------|-----------------------------------------------------|
| Capacities                                  | Metric                                              |
| Max. capacity                               | 4000 kg                                             |
| Max. lifting height                         | 13.53 m                                             |
| Max. outreach                               | 9.46 m                                              |
| Breakout force with bucket                  | 7400 daN                                            |
| Weight and dimensions                       |                                                     |
| Overall length to carriage                  | I11 6.02 m                                          |
| Length to face of forks                     | 12 6.13 m                                           |
| Overall width                               | b1 2.36 m                                           |
| Overall height                              | h17 2.45 m                                          |
| Vheelbase                                   |                                                     |
| Ground clearance                            | y 3.07 m<br>m4 0.37 m                               |
|                                             |                                                     |
| Overall cab width                           | b4 0.89 m                                           |
| Tilt-up angle                               | a4 12 °                                             |
| Tilt-down angle                             | a5 114°                                             |
| External turning radius (over tyres)        | Wa1 3.94 m                                          |
| Unladen weight (with forks)                 | 10855 kg                                            |
| Overall weight                              | 10900 kg                                            |
| Tires type                                  | Pneumatic                                           |
| Standard tires                              | Alliance 400/80 - 24 - 162A8                        |
| Forks length / width / section              | I / e / s 1200 mm x 125 mm / 50 mm                  |
| Performances                                |                                                     |
| Lifting                                     | 16 s                                                |
| Lowering                                    | 12.40 s                                             |
| Extension                                   | 17.30 s                                             |
| Retraction                                  | 13 s                                                |
| Crowd                                       | 4 s                                                 |
| Dump                                        | 4 s                                                 |
| Engine                                      |                                                     |
| Engine brand                                | Deutz                                               |
| Engine norm                                 | Stage V / Tier 4 final                              |
| Engine model                                | TD 3.6 L                                            |
| Number of cylinders / Capacity of cylinders | 4 - 3621 cm <sup>3</sup>                            |
| I.C. Engine power rating - Power            | 75 Hp / 55.40 kW                                    |
| Max. torque / Engine rotation               | 340 Nm @ 1600 rpm                                   |
| Drawbar pull (Laden)                        | 8320 daN                                            |
| Transmission                                |                                                     |
| Transmission type                           | Torque converter                                    |
| Number of gears (forward / reverse)         | 4 / 4                                               |
| Max. travel speed                           | 24.90 km/h                                          |
| Parking brake                               | Automatic parking brake                             |
|                                             | Oil-immersed multi-discs braking on fron            |
| Service brake                               | axles                                               |
| Hydraulics                                  |                                                     |
| Hydraulic pump type                         | Gear pump                                           |
| Hydraulic flow / Pressure                   | 106 l/min-270 bar                                   |
| Tank capacities                             |                                                     |
| Engine oil                                  | 7.50                                                |
| Hydraulic oil                               | 135                                                 |
| Fuel tank                                   | 140 l                                               |
| Noise and vibration                         | 1401                                                |
|                                             | 79 dB                                               |
| Noise at driving position (LpA)             |                                                     |
| Noise to environment (LwA)                  | 102 dB                                              |
| Vibration on hands/arms                     | < 2.50 m/s²                                         |
| Miscellaneous                               |                                                     |
| Steering wheels (front / rear)              | 2/2                                                 |
| Drive wheels (front / rear)                 | 2/2                                                 |
| Safety / Safety cab homologation            | Standard EN 15000 / ROPS - FOPS level               |
| Controls                                    | JSM                                                 |
|                                             |                                                     |