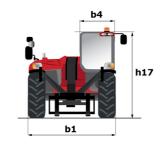

# **MT 1440 EASY ST5**

|                                             | MT 1440 EASY STS Created on May 18, 2024 at 9:43:06 |
|---------------------------------------------|-----------------------------------------------------|
| Capacities                                  | Metric                                              |
| Max. capacity                               | 4000 kg                                             |
| Max. lifting height                         | 13.53 m                                             |
| Max. outreach                               | 9.46 m                                              |
| Breakout force with bucket                  | 7400 daN                                            |
| Weight and dimensions                       |                                                     |
| Overall length to carriage                  | I11 6.02 m                                          |
| Length to face of forks                     | 12 6.13 m                                           |
| Overall width                               | b1 2.36 m                                           |
| Overall height                              | h17 2.45 m                                          |
| Vheelbase                                   |                                                     |
| Ground clearance                            | y 3.07 m<br>m4 0.37 m                               |
|                                             |                                                     |
| Overall cab width                           | b4 0.89 m                                           |
| Tilt-up angle                               | a4 12 °                                             |
| Tilt-down angle                             | a5 114°                                             |
| External turning radius (over tyres)        | Wa1 3.94 m                                          |
| Unladen weight (with forks)                 | 10855 kg                                            |
| Overall weight                              | 10900 kg                                            |
| Tires type                                  | Pneumatic                                           |
| Standard tires                              | Alliance 400/80 - 24 - 162A8                        |
| Forks length / width / section              | I / e / s 1200 mm x 125 mm / 50 mm                  |
| Performances                                |                                                     |
| Lifting                                     | 16 s                                                |
| Lowering                                    | 12.40 s                                             |
| Extension                                   | 17.30 s                                             |
| Retraction                                  | 13 s                                                |
| Crowd                                       | 4 s                                                 |
| Dump                                        | 4 s                                                 |
| Engine                                      |                                                     |
| Engine brand                                | Deutz                                               |
| Engine norm                                 | Stage V / Tier 4 final                              |
| Engine model                                | TD 3.6 L                                            |
| Number of cylinders / Capacity of cylinders | 4 - 3621 cm <sup>3</sup>                            |
| I.C. Engine power rating - Power            | 75 Hp / 55.40 kW                                    |
| Max. torque / Engine rotation               | 340 Nm @ 1600 rpm                                   |
| Drawbar pull (Laden)                        | 8320 daN                                            |
| Transmission                                |                                                     |
| Transmission type                           | Torque converter                                    |
| Number of gears (forward / reverse)         | 4 / 4                                               |
| Max. travel speed                           | 24.90 km/h                                          |
| Parking brake                               | Automatic parking brake                             |
|                                             | Oil-immersed multi-discs braking on fron            |
| Service brake                               | axles                                               |
| Hydraulics                                  |                                                     |
| Hydraulic pump type                         | Gear pump                                           |
| Hydraulic flow / Pressure                   | 106 l/min-270 bar                                   |
| Tank capacities                             |                                                     |
| Engine oil                                  | 7.50                                                |
| Hydraulic oil                               | 135                                                 |
| Fuel tank                                   | 140 l                                               |
| Noise and vibration                         | 1401                                                |
|                                             | 79 dB                                               |
| Noise at driving position (LpA)             |                                                     |
| Noise to environment (LwA)                  | 102 dB                                              |
| Vibration on hands/arms                     | < 2.50 m/s²                                         |
| Miscellaneous                               |                                                     |
| Steering wheels (front / rear)              | 2/2                                                 |
| Drive wheels (front / rear)                 | 2/2                                                 |
| Safety / Safety cab homologation            | Standard EN 15000 / ROPS - FOPS level               |
| Controls                                    | JSM                                                 |
|                                             |                                                     |

## MT 1440 easy ST5 - Dimensional drawing