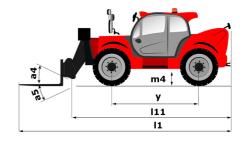

# **MT 1440 EASY ST5**

|                                             | MT 1440 EASY STS Created on May 18, 2024 at 9:43:06 |
|---------------------------------------------|-----------------------------------------------------|
| Capacities                                  | Metric                                              |
| Max. capacity                               | 4000 kg                                             |
| Max. lifting height                         | 13.53 m                                             |
| Max. outreach                               | 9.46 m                                              |
| Breakout force with bucket                  | 7400 daN                                            |
| Weight and dimensions                       |                                                     |
| Overall length to carriage                  | I11 6.02 m                                          |
| Length to face of forks                     | 12 6.13 m                                           |
| Overall width                               | b1 2.36 m                                           |
| Overall height                              | h17 2.45 m                                          |
| Vheelbase                                   |                                                     |
| Ground clearance                            | y 3.07 m<br>m4 0.37 m                               |
|                                             |                                                     |
| Overall cab width                           | b4 0.89 m                                           |
| Tilt-up angle                               | a4 12 °                                             |
| Tilt-down angle                             | a5 114°                                             |
| External turning radius (over tyres)        | Wa1 3.94 m                                          |
| Unladen weight (with forks)                 | 10855 kg                                            |
| Overall weight                              | 10900 kg                                            |
| Tires type                                  | Pneumatic                                           |
| Standard tires                              | Alliance 400/80 - 24 - 162A8                        |
| Forks length / width / section              | I / e / s 1200 mm x 125 mm / 50 mm                  |
| Performances                                |                                                     |
| Lifting                                     | 16 s                                                |
| Lowering                                    | 12.40 s                                             |
| Extension                                   | 17.30 s                                             |
| Retraction                                  | 13 s                                                |
| Crowd                                       | 4 s                                                 |
| Dump                                        | 4 s                                                 |
| Engine                                      |                                                     |
| Engine brand                                | Deutz                                               |
| Engine norm                                 | Stage V / Tier 4 final                              |
| Engine model                                | TD 3.6 L                                            |
| Number of cylinders / Capacity of cylinders | 4 - 3621 cm <sup>3</sup>                            |
| I.C. Engine power rating - Power            | 75 Hp / 55.40 kW                                    |
| Max. torque / Engine rotation               | 340 Nm @ 1600 rpm                                   |
| Drawbar pull (Laden)                        | 8320 daN                                            |
| Transmission                                |                                                     |
| Transmission type                           | Torque converter                                    |
| Number of gears (forward / reverse)         | 4 / 4                                               |
| Max. travel speed                           | 24.90 km/h                                          |
| Parking brake                               | Automatic parking brake                             |
|                                             | Oil-immersed multi-discs braking on fron            |
| Service brake                               | axles                                               |
| Hydraulics                                  |                                                     |
| Hydraulic pump type                         | Gear pump                                           |
| Hydraulic flow / Pressure                   | 106 l/min-270 bar                                   |
| Tank capacities                             |                                                     |
| Engine oil                                  | 7.50                                                |
| Hydraulic oil                               | 135                                                 |
| Fuel tank                                   | 140 l                                               |
| Noise and vibration                         | 1401                                                |
|                                             | 79 dB                                               |
| Noise at driving position (LpA)             |                                                     |
| Noise to environment (LwA)                  | 102 dB                                              |
| Vibration on hands/arms                     | < 2.50 m/s²                                         |
| Miscellaneous                               |                                                     |
| Steering wheels (front / rear)              | 2/2                                                 |
| Drive wheels (front / rear)                 | 2/2                                                 |
| Safety / Safety cab homologation            | Standard EN 15000 / ROPS - FOPS level               |
| Controls                                    | JSM                                                 |
|                                             |                                                     |

## MT 1440 easy ST5 - Dimensional drawing