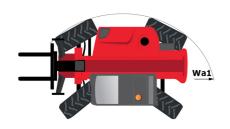

# **MT 1440 EASY ST5**

|                                             | MT 1440 EASY STS Created on May 18, 2024 at 9:43:06 |
|---------------------------------------------|-----------------------------------------------------|
| Capacities                                  | Metric                                              |
| Max. capacity                               | 4000 kg                                             |
| Max. lifting height                         | 13.53 m                                             |
| Max. outreach                               | 9.46 m                                              |
| Breakout force with bucket                  | 7400 daN                                            |
| Weight and dimensions                       |                                                     |
| Overall length to carriage                  | I11 6.02 m                                          |
| Length to face of forks                     | 12 6.13 m                                           |
| Overall width                               | b1 2.36 m                                           |
| Overall height                              | h17 2.45 m                                          |
| Vheelbase                                   |                                                     |
| Ground clearance                            | y 3.07 m<br>m4 0.37 m                               |
|                                             |                                                     |
| Overall cab width                           | b4 0.89 m                                           |
| Tilt-up angle                               | a4 12 °                                             |
| Tilt-down angle                             | a5 114°                                             |
| External turning radius (over tyres)        | Wa1 3.94 m                                          |
| Unladen weight (with forks)                 | 10855 kg                                            |
| Overall weight                              | 10900 kg                                            |
| Tires type                                  | Pneumatic                                           |
| Standard tires                              | Alliance 400/80 - 24 - 162A8                        |
| Forks length / width / section              | I / e / s 1200 mm x 125 mm / 50 mm                  |
| Performances                                |                                                     |
| Lifting                                     | 16 s                                                |
| Lowering                                    | 12.40 s                                             |
| Extension                                   | 17.30 s                                             |
| Retraction                                  | 13 s                                                |
| Crowd                                       | 4 s                                                 |
| Dump                                        | 4 s                                                 |
| Engine                                      |                                                     |
| Engine brand                                | Deutz                                               |
| Engine norm                                 | Stage V / Tier 4 final                              |
| Engine model                                | TD 3.6 L                                            |
| Number of cylinders / Capacity of cylinders | 4 - 3621 cm <sup>3</sup>                            |
| I.C. Engine power rating - Power            | 75 Hp / 55.40 kW                                    |
| Max. torque / Engine rotation               | 340 Nm @ 1600 rpm                                   |
| Drawbar pull (Laden)                        | 8320 daN                                            |
| Transmission                                |                                                     |
| Transmission type                           | Torque converter                                    |
| Number of gears (forward / reverse)         | 4 / 4                                               |
| Max. travel speed                           | 24.90 km/h                                          |
| Parking brake                               | Automatic parking brake                             |
|                                             | Oil-immersed multi-discs braking on fron            |
| Service brake                               | axles                                               |
| Hydraulics                                  |                                                     |
| Hydraulic pump type                         | Gear pump                                           |
| Hydraulic flow / Pressure                   | 106 l/min-270 bar                                   |
| Tank capacities                             |                                                     |
| Engine oil                                  | 7.50                                                |
| Hydraulic oil                               | 135                                                 |
| Fuel tank                                   | 140 l                                               |
| Noise and vibration                         | 1401                                                |
|                                             | 79 dB                                               |
| Noise at driving position (LpA)             |                                                     |
| Noise to environment (LwA)                  | 102 dB                                              |
| Vibration on hands/arms                     | < 2.50 m/s²                                         |
| Miscellaneous                               |                                                     |
| Steering wheels (front / rear)              | 2/2                                                 |
| Drive wheels (front / rear)                 | 2/2                                                 |
| Safety / Safety cab homologation            | Standard EN 15000 / ROPS - FOPS level               |
| Controls                                    | JSM                                                 |
|                                             |                                                     |