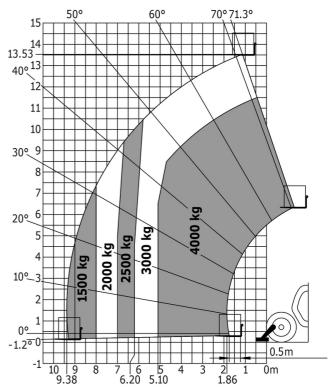

s                               |                                                     |
| Steering wheels (front / rear)              | 2/2                                                 |
| Drive wheels (front / rear)                 | 2/2                                                 |
| Safety / Safety cab homologation            | Standard EN 15000 / ROPS - FOPS level               |
| Controls                                    | JSM                                                 |
|                                             |                                                     |

## MT 1440 easy ST5 - Dimensional drawing







### MT 1440 easy ST5 - Load chart

Machine on tyres with forks - with levelling device Metric



#### Machine on lowered stabilisers with forks Metric







#### **Head Office**

B.P. 249 - 430 rue de l'Aubinière 44150 Ancenis Cedex - France Tel: +33 (0)2 40 09 10 11 - Fax: +33 (0)2 40 09 10 97 www.manitou.com



This publication provides a description of the configuration versions and options for Manitou products, which may differ for equipment. The equipment presented in this brochure may be part of a series, as an option, or it may not be available, depending on the versions. Manitou reserves the right, at any time and without notice, to amend the specifications described and represented. The specifications provided do not bind the manufacturer. For more details, please contact your Manitou agent. This is not a contractually binding document. The presentation of the products is not contractually binding. List of specifications non-exh