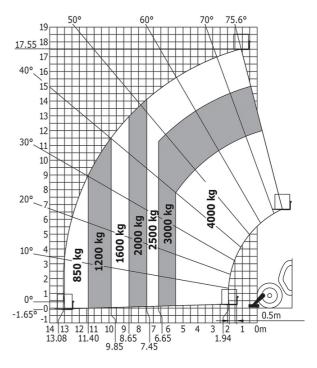

|                                                         |
| Steering wheels (front / rear)              | 2/2                                                     |
| Drive wheels (front / rear)                 | 2/2                                                     |
| Safety / Safety cab homologation            | Standard EN 15000 / ROPS - FOPS level 2 cal             |
| Controls                                    | JSM                                                     |
|                                             |                                                         |

## MT 1840 easy ST5 - Dimensional drawing







### MT 1840 easy ST5 - Load chart

Machine on tyres with forks - with levelling device Metric



#### Machine on lowered stabilisers with forks Metric







#### **Head Office**

B.P. 249 - 430 rue de l'Aubinière 44150 Ancenis Cedex - France Tel: +33 (0)2 40 09 10 11 - Fax: +33 (0)2 40 09 10 97 www.manitou.com



This publication provides a description of the configuration versions and options for Manitou products, which may differ for equipment. The equipment presented in this brochure may be part of a series, as an option, or it may not be available, depending on the versions. Manitou reserves the right, at any time and without notice, to amend the specifications described and represented. The specifications provided do not bind the manufacturer. For more details, please contact your Manitou agent. This is not a contractually binding document. The presentation of the products is not contractually binding. List of specifications non-exh