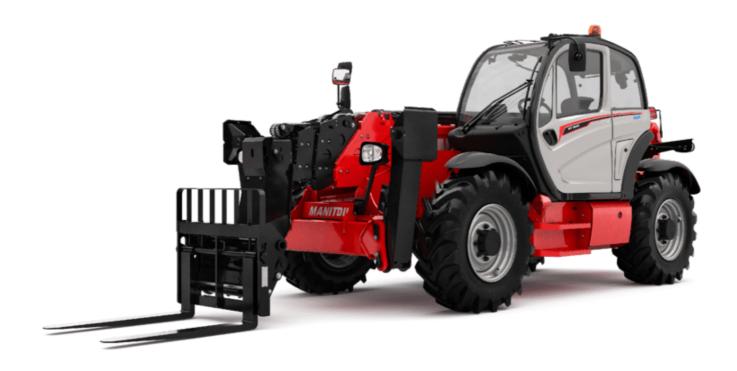

Technical sheet:

# **MT 1840 EASY ST5**

|                                             | MT 1840 EASY STS Created on May 18, 2024 at 10:01:49 AM |
|---------------------------------------------|---------------------------------------------------------|
| Capacities                                  | Metric                                                  |
| Max. capacity                               | 4000 kg                                                 |
| Max. lifting height                         | 17.55 m                                                 |
| Max. outreach                               | 13.08 m                                                 |
| Breakout force with bucket                  | 7400 daN                                                |
| Weight and dimensions                       |                                                         |
| Overall length to carriage                  | l11 6.15 m                                              |
| Length to face of forks                     | 12 6.27 m                                               |
| Overall width                               | b1 2.36 m                                               |
| Overall height                              | h17 2.45 m                                              |
| Wheelbase                                   | y 3.07 m                                                |
| Ground clearance                            | m4 0.37 m                                               |
| Overall cab width                           | b4 0.89 m                                               |
|                                             | a4 16 °                                                 |
| Tilt-up angle                               |                                                         |
| Tilt-down angle                             | a5 110 °                                                |
| External turning radius (over tyres)        | Wa1 3.94 m                                              |
| Unladen weight (with forks)                 | 11710 kg                                                |
| Overall weight                              | 11710 kg                                                |
| Tires type                                  | Pneumatic                                               |
| Standard tires                              | Alliance 400/80 - 24 - 162A8                            |
| Forks length / width / section              | I / e / s 1200 mm x 125 mm / 45 mm                      |
| Performances                                |                                                         |
| Lifting                                     | 17.50 s                                                 |
| Lowering                                    | 13.10 s                                                 |
| Extension                                   | 16.50 s                                                 |
| Retraction                                  | 16.60 s                                                 |
| Crowd                                       | 4.80 s                                                  |
| Dump                                        | 4.20 s                                                  |
| Engine                                      |                                                         |
| Engine brand                                | Deutz                                                   |
| Engine norm                                 | Stage V / Tier 4 final                                  |
| Engine model                                | TD 3.6 L                                                |
| Number of cylinders / Capacity of cylinders | 4 - 3621 cm³                                            |
| I.C. Engine power rating - Power            | 75 Hp / 55.40 kW                                        |
| Max. torque / Engine rotation               | 340 Nm @ 1600 rpm                                       |
| Drawbar pull (Laden)                        | 8320 daN                                                |
| Transmission                                |                                                         |
| Transmission type                           | Torque converter                                        |
| Number of gears (forward / reverse)         | 4 / 4                                                   |
| Max. travel speed                           | 24.90 km/h                                              |
| Parking brake                               | Automatic parking brake                                 |
| Service brake                               | Oil-immersed multi-discs braking on front & re          |
|                                             | axles                                                   |
| Hydraulics                                  |                                                         |
| Hydraulic pump type                         | Gear pump                                               |
| Hydraulic flow / Pressure                   | 106 l/min-270 bar                                       |
| Tank capacities                             |                                                         |
| Engine oil                                  | 7.50                                                    |
| Hydraulic oil                               | 135 I                                                   |
| Fuel tank                                   | 140 l                                                   |
| Noise and vibration                         |                                                         |
| Noise at driving position (LpA)             | 79 dB                                                   |
| Noise to environment (LwA)                  | 102 dB                                                  |
| Vibration on hands/arms                     | < 2.50 m/s <sup>2</sup>                                 |
| Miscellaneous                               |                                                         |
| Steering wheels (front / rear)              | 2/2                                                     |
| Drive wheels (front / rear)                 | 2/2                                                     |
| Safety / Safety cab homologation            | Standard EN 15000 / ROPS - FOPS level 2 cal             |
| Controls                                    | JSM                                                     |
|                                             |                                                         |