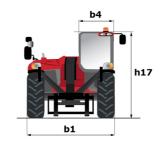

# **MT 1840 EASY ST5**

|                                             | MT 1840 EASY STS Created on May 18, 2024 at 10:01:49 AM |
|---------------------------------------------|---------------------------------------------------------|
| Capacities                                  | Metric                                                  |
| Max. capacity                               | 4000 kg                                                 |
| Max. lifting height                         | 17.55 m                                                 |
| Max. outreach                               | 13.08 m                                                 |
| Breakout force with bucket                  | 7400 daN                                                |
| Weight and dimensions                       |                                                         |
| Overall length to carriage                  | l11 6.15 m                                              |
| Length to face of forks                     | 12 6.27 m                                               |
| Overall width                               | b1 2.36 m                                               |
| Overall height                              | h17 2.45 m                                              |
| Wheelbase                                   | y 3.07 m                                                |
| Ground clearance                            | m4 0.37 m                                               |
| Overall cab width                           | b4 0.89 m                                               |
|                                             | a4 16 °                                                 |
| Tilt-up angle                               |                                                         |
| Tilt-down angle                             | a5 110 °                                                |
| External turning radius (over tyres)        | Wa1 3.94 m                                              |
| Unladen weight (with forks)                 | 11710 kg                                                |
| Overall weight                              | 11710 kg                                                |
| Tires type                                  | Pneumatic                                               |
| Standard tires                              | Alliance 400/80 - 24 - 162A8                            |
| Forks length / width / section              | I / e / s 1200 mm x 125 mm / 45 mm                      |
| Performances                                |                                                         |
| Lifting                                     | 17.50 s                                                 |
| Lowering                                    | 13.10 s                                                 |
| Extension                                   | 16.50 s                                                 |
| Retraction                                  | 16.60 s                                                 |
| Crowd                                       | 4.80 s                                                  |
| Dump                                        | 4.20 s                                                  |
| Engine                                      |                                                         |
| Engine brand                                | Deutz                                                   |
| Engine norm                                 | Stage V / Tier 4 final                                  |
| Engine model                                | TD 3.6 L                                                |
| Number of cylinders / Capacity of cylinders | 4 - 3621 cm³                                            |
| I.C. Engine power rating - Power            | 75 Hp / 55.40 kW                                        |
| Max. torque / Engine rotation               | 340 Nm @ 1600 rpm                                       |
| Drawbar pull (Laden)                        | 8320 daN                                                |
| Transmission                                |                                                         |
| Transmission type                           | Torque converter                                        |
| Number of gears (forward / reverse)         | 4 / 4                                                   |
| Max. travel speed                           | 24.90 km/h                                              |
| Parking brake                               | Automatic parking brake                                 |
| Service brake                               | Oil-immersed multi-discs braking on front & re          |
|                                             | axles                                                   |
| Hydraulics                                  |                                                         |
| Hydraulic pump type                         | Gear pump                                               |
| Hydraulic flow / Pressure                   | 106 l/min-270 bar                                       |
| Tank capacities                             |                                                         |
| Engine oil                                  | 7.50                                                    |
| Hydraulic oil                               | 135 I                                                   |
| Fuel tank                                   | 140 l                                                   |
| Noise and vibration                         |                                                         |
| Noise at driving position (LpA)             | 79 dB                                                   |
| Noise to environment (LwA)                  | 102 dB                                                  |
| Vibration on hands/arms                     | < 2.50 m/s <sup>2</sup>                                 |
| Miscellaneous                               |                                                         |
| Steering wheels (front / rear)              | 2/2                                                     |
| Drive wheels (front / rear)                 | 2/2                                                     |
| Safety / Safety cab homologation            | Standard EN 15000 / ROPS - FOPS level 2 cal             |
| Controls                                    | JSM                                                     |
|                                             |                                                         |

## MT 1840 easy ST5 - Dimensional drawing