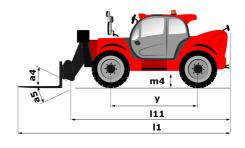

# **MT 1840 EASY ST5**

|                                             | MT 1840 EASY STS Created on May 18, 2024 at 10:01:49 AM |
|---------------------------------------------|---------------------------------------------------------|
| Capacities                                  | Metric                                                  |
| Max. capacity                               | 4000 kg                                                 |
| Max. lifting height                         | 17.55 m                                                 |
| Max. outreach                               | 13.08 m                                                 |
| Breakout force with bucket                  | 7400 daN                                                |
| Weight and dimensions                       |                                                         |
| Overall length to carriage                  | l11 6.15 m                                              |
| Length to face of forks                     | 12 6.27 m                                               |
| Overall width                               | b1 2.36 m                                               |
| Overall height                              | h17 2.45 m                                              |
| Wheelbase                                   | y 3.07 m                                                |
| Ground clearance                            | m4 0.37 m                                               |
| Overall cab width                           | b4 0.89 m                                               |
|                                             | a4 16 °                                                 |
| Tilt-up angle                               |                                                         |
| Tilt-down angle                             | a5 110 °                                                |
| External turning radius (over tyres)        | Wa1 3.94 m                                              |
| Unladen weight (with forks)                 | 11710 kg                                                |
| Overall weight                              | 11710 kg                                                |
| Tires type                                  | Pneumatic                                               |
| Standard tires                              | Alliance 400/80 - 24 - 162A8                            |
| Forks length / width / section              | I / e / s 1200 mm x 125 mm / 45 mm                      |
| Performances                                |                                                         |
| Lifting                                     | 17.50 s                                                 |
| Lowering                                    | 13.10 s                                                 |
| Extension                                   | 16.50 s                                                 |
| Retraction                                  | 16.60 s                                                 |
| Crowd                                       | 4.80 s                                                  |
| Dump                                        | 4.20 s                                                  |
| Engine                                      |                                                         |
| Engine brand                                | Deutz                                                   |
| Engine norm                                 | Stage V / Tier 4 final                                  |
| Engine model                                | TD 3.6 L                                                |
| Number of cylinders / Capacity of cylinders | 4 - 3621 cm³                                            |
| I.C. Engine power rating - Power            | 75 Hp / 55.40 kW                                        |
| Max. torque / Engine rotation               | 340 Nm @ 1600 rpm                                       |
| Drawbar pull (Laden)                        | 8320 daN                                                |
| Transmission                                |                                                         |
| Transmission type                           | Torque converter                                        |
| Number of gears (forward / reverse)         | 4 / 4                                                   |
| Max. travel speed                           | 24.90 km/h                                              |
| Parking brake                               | Automatic parking brake                                 |
| Service brake                               | Oil-immersed multi-discs braking on front & re          |
|                                             | axles                                                   |
| Hydraulics                                  |                                                         |
| Hydraulic pump type                         | Gear pump                                               |
| Hydraulic flow / Pressure                   | 106 l/min-270 bar                                       |
| Tank capacities                             |                                                         |
| Engine oil                                  | 7.50                                                    |
| Hydraulic oil                               | 135 I                                                   |
| Fuel tank                                   | 140 l                                                   |
| Noise and vibration                         |                                                         |
| Noise at driving position (LpA)             | 79 dB                                                   |
| Noise to environment (LwA)                  | 102 dB                                                  |
| Vibration on hands/arms                     | < 2.50 m/s <sup>2</sup>                                 |
| Miscellaneous                               |                                                         |
| Steering wheels (front / rear)              | 2/2                                                     |
| Drive wheels (front / rear)                 | 2/2                                                     |
| Safety / Safety cab homologation            | Standard EN 15000 / ROPS - FOPS level 2 cal             |
| Controls                                    | JSM                                                     |
|                                             |                                                         |

## MT 1840 easy ST5 - Dimensional drawing