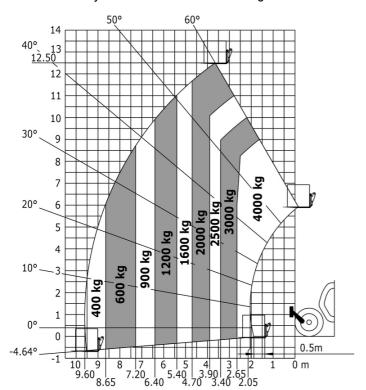

### MT 1840 easy ST5 - Load chart

Machine on tyres with forks - with levelling device Metric