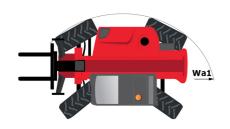

# **MT 1840 EASY ST5**

|                                             | MT 1840 EASY STS Created on May 18, 2024 at 10:01:49 AM |
|---------------------------------------------|---------------------------------------------------------|
| Capacities                                  | Metric                                                  |
| Max. capacity                               | 4000 kg                                                 |
| Max. lifting height                         | 17.55 m                                                 |
| Max. outreach                               | 13.08 m                                                 |
| Breakout force with bucket                  | 7400 daN                                                |
| Weight and dimensions                       |                                                         |
| Overall length to carriage                  | l11 6.15 m                                              |
| Length to face of forks                     | 12 6.27 m                                               |
| Overall width                               | b1 2.36 m                                               |
| Overall height                              | h17 2.45 m                                              |
| Wheelbase                                   | y 3.07 m                                                |
| Ground clearance                            | m4 0.37 m                                               |
| Overall cab width                           | b4 0.89 m                                               |
|                                             | a4 16 °                                                 |
| Tilt-up angle                               |                                                         |
| Tilt-down angle                             | a5 110 °                                                |
| External turning radius (over tyres)        | Wa1 3.94 m                                              |
| Unladen weight (with forks)                 | 11710 kg                                                |
| Overall weight                              | 11710 kg                                                |
| Tires type                                  | Pneumatic                                               |
| Standard tires                              | Alliance 400/80 - 24 - 162A8                            |
| Forks length / width / section              | I / e / s 1200 mm x 125 mm / 45 mm                      |
| Performances                                |                                                         |
| Lifting                                     | 17.50 s                                                 |
| Lowering                                    | 13.10 s                                                 |
| Extension                                   | 16.50 s                                                 |
| Retraction                                  | 16.60 s                                                 |
| Crowd                                       | 4.80 s                                                  |
| Dump                                        | 4.20 s                                                  |
| Engine                                      |                                                         |
| Engine brand                                | Deutz                                                   |
| Engine norm                                 | Stage V / Tier 4 final                                  |
| Engine model                                | TD 3.6 L                                                |
| Number of cylinders / Capacity of cylinders | 4 - 3621 cm³                                            |
| I.C. Engine power rating - Power            | 75 Hp / 55.40 kW                                        |
| Max. torque / Engine rotation               | 340 Nm @ 1600 rpm                                       |
| Drawbar pull (Laden)                        | 8320 daN                                                |
| Transmission                                |                                                         |
| Transmission type                           | Torque converter                                        |
| Number of gears (forward / reverse)         | 4 / 4                                                   |
| Max. travel speed                           | 24.90 km/h                                              |
| Parking brake                               | Automatic parking brake                                 |
| Service brake                               | Oil-immersed multi-discs braking on front & re          |
|                                             | axles                                                   |
| Hydraulics                                  |                                                         |
| Hydraulic pump type                         | Gear pump                                               |
| Hydraulic flow / Pressure                   | 106 l/min-270 bar                                       |
| Tank capacities                             |                                                         |
| Engine oil                                  | 7.50                                                    |
| Hydraulic oil                               | 135 I                                                   |
| Fuel tank                                   | 140 l                                                   |
| Noise and vibration                         |                                                         |
| Noise at driving position (LpA)             | 79 dB                                                   |
| Noise to environment (LwA)                  | 102 dB                                                  |
| Vibration on hands/arms                     | < 2.50 m/s <sup>2</sup>                                 |
| Miscellaneous                               |                                                         |
| Steering wheels (front / rear)              | 2/2                                                     |
| Drive wheels (front / rear)                 | 2/2                                                     |
| Safety / Safety cab homologation            | Standard EN 15000 / ROPS - FOPS level 2 cal             |
| Controls                                    | JSM                                                     |
|                                             |                                                         |

## MT 1840 easy ST5 - Dimensional drawing